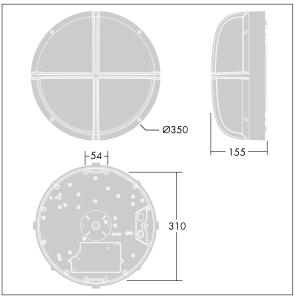

Dimensions: Ø340 x 155 mm Luminaire input power: 11 W

Weight: 3.3 kg

TLG\_EYKN\_M\_LGE.wmf

This product contains a light source of energy efficiency class C.

All values marked with an \* are rated values. Thorn uses tried and tested components from leading suppliers, however there may be isolated instances of technology-related failures of individual LEDs during the rated product lifetime. International standards set the tolerance in initial flux and connected load at ±10%. Unless stated otherwise, the values apply to an ambient temperature of 25°C.