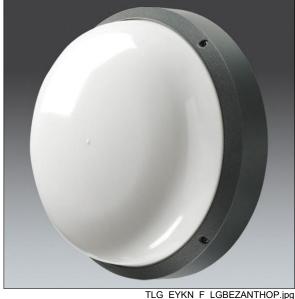

## EyeKon LED

Round, impact resistant LED bulkhead luminaire. Electronic, fixed output control gear. Class I electrical, IP65, IK10. Body: large size, die-cast aluminium (LM6), powder coated anthracite. Diffuser: opal polycarbonate with diecast aluminium bezel feature. Electrical connection via 3 x 2 x 2.5mm² terminal block. Complete with 3000K LED

Dimensions: Ø340 x 155 mm Luminaire input power: 11 W

Weight: 3.3 kg

TLG\_EYKN\_M\_LGE.wmf

This product contains a light source of energy efficiency class C.

All values marked with an \* are rated values. Thorn uses tried and tested components from leading suppliers, however there may be isolated instances of technology-related failures of individual LEDs during the rated product lifetime. International standards set the tolerance in initial flux and connected load at ±10%. Unless stated otherwise, the values apply to an ambient temperature of 25°C.