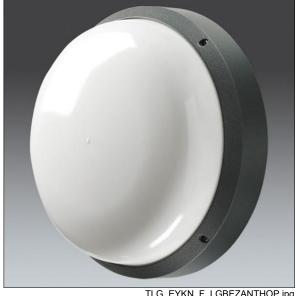

## EyeKon LED

Round, impact resistant LED bulkhead luminaire. Electronic, fixed output control gear. Class I electrical, IP65, IK10. Body: large size, die-cast aluminium (LM6), powder coated anthracite. Diffuser: opal polycarbonate with diecast aluminium bezel feature. Electrical connection via 3 x 2 x 2.5mm² terminal block. Complete with 3000K LED

Dimensions: Ø340 x 155 mm Luminaire input power: 11 W

Weight: 3.3 kg

TLG EYKN F LGBEZANTHOP.jpg

TLG\_EYKN\_M\_LGE.wmf

This product contains a light source of energy efficiency class C.

All values marked with an \* are rated values. Thorn uses tried and tested components from leading suppliers, however there may be isolated instances of technology-related failures of individual LEDs during the rated product lifetime. International standards set the tolerance in initial flux and connected load at ±10%. Unless stated otherwise, the values apply to an ambient temperature of 25°C.