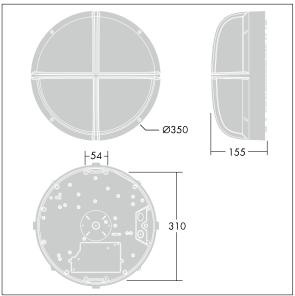

Dimensions: Ø340 x 155 mm Luminaire input power: 11 W

Weight: 3.3 kg

TLG EYKN F LGBEZANTHOP.jpg

TLG\_EYKN\_M\_LGE.wmf

This product contains a light source of energy efficiency class C.

All values marked with an \* are rated values. Thorn uses tried and tested components from leading suppliers, however there may be isolated instances of technology-related failures of individual LEDs during the rated product lifetime. International standards set the tolerance in initial flux and connected load at ±10%. Unless stated otherwise, the values apply to an ambient temperature of 25°C.