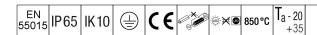

## EyeKon LED

Round, impact resistant LED bulkhead luminaire. Electronic, fixed output control gear. Class I electrical, IP65, IK10. Body: large size, die-cast aluminium (LM6), powder coated anthracite. Diffuser: opal polycarbonate with diecast aluminium bezel feature. Electrical connection via 3 x 2 x 2.5mm² terminal block. Complete with 3000K LED