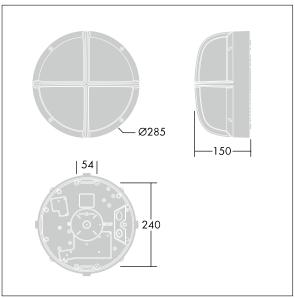

Dimensions: Ø285 x 150 mm Luminaire input power: 7 W

Weight: 2.5 kg

TLG\_EYKN\_M\_SML.wmf

This product contains a light source of energy efficiency class C.

All values marked with an \* are rated values. Thorn uses tried and tested components from leading suppliers, however there may be isolated instances of technology-related failures of individual LEDs during the rated product lifetime. International standards set the tolerance in initial flux and connected load at ±10%. Unless stated otherwise, the values apply to an ambient temperature of 25°C.