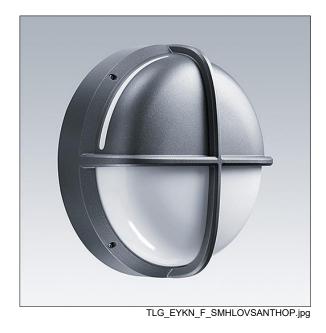

## EyeKon LED

Round, impact resistant LED bulkhead luminaire. Electronic, fixed output control gear. Class I electrical, IP65, IK10. Body: small size, die-cast aluminium (LM6), powder coated anthracite. Diffuser: opal polycarbonate with die-cast aluminium halo-visor feature. Electrical connection via 3 x 2 x 2.5mm² terminal block. Complete with 3000K LED