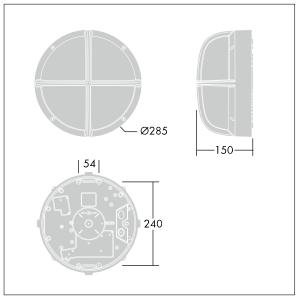

Dimensions: Ø285 x 150 mm Luminaire input power: 7 W

Weight: 2.5 kg

TLG\_EYKN\_M\_SML.wmf

This product contains a light source of energy efficiency class C.

All values marked with an \* are rated values. Thorn uses tried and tested components from leading suppliers, however there may be isolated instances of technology-related failures of individual LEDs during the rated product lifetime. International standards set the tolerance in initial flux and connected load at ±10%. Unless stated otherwise, the values apply to an ambient temperature of 25°C.