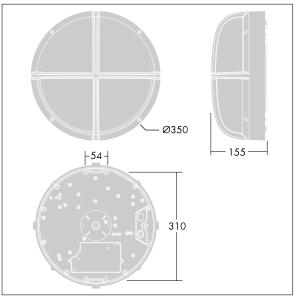

Dimensions: Ø340 x 155 mm Luminaire input power: 16 W

Weight: 3.4 kg

TLG\_EYKN\_M\_LGE.wmf

This product contains a light source of energy efficiency class C.

All values marked with an \* are rated values. Thorn uses tried and tested components from leading suppliers, however there may be isolated instances of technology-related failures of individual LEDs during the rated product lifetime. International standards set the tolerance in initial flux and connected load at ±10%. Unless stated otherwise, the values apply to an ambient temperature of 25°C.