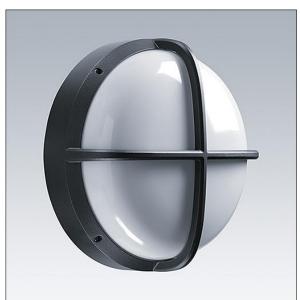

## EyeKon LED

Round, impact resistant LED bulkhead luminaire. Electronic, fixed output control gear. Class I electrical, IP65, IK10. Body: large size, die-cast aluminium (LM6), powder coated anthracite. Diffuser: opal polycarbonate with diecast aluminium cross feature. Electrical connection via 3 x 2 x 2.5mm<sup>2</sup> terminal block. With integral motion sensor for on/off control. Complete with 4000K LED