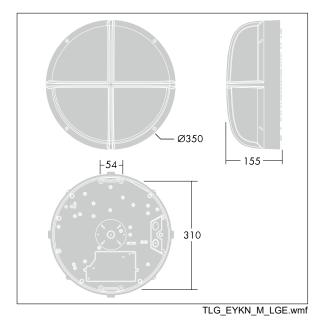

Dimensions: Ø340 x 155 mm Luminaire input power: 16 W Weight: 3.6 kg

TLG\_EYKN\_F\_LGCRSANTHOP.jpg

THOF

This product contains a light source of energy efficiency class C.

All values marked with an \* are rated values. Thorn uses tried and tested components from leading suppliers, however there may be isolated instances of technology-related failures of individual LEDs during the rated product lifetime. International standards set the tolerance in initial flux and connected load at ±10%. Unless stated otherwise, the values apply to an ambient temperature of 25°C.