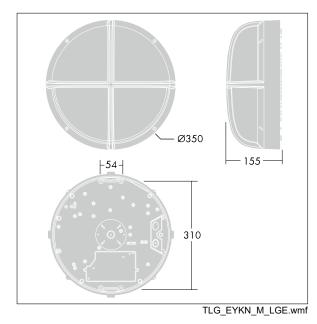

Dimensions: Ø340 x 155 mm Luminaire input power: 16 W Weight: 3.9 kg

TLG\_EYKN\_F\_LGVSANTHOP.jpg

THOF

This product contains a light source of energy efficiency class C.

All values marked with an \* are rated values. Thorn uses tried and tested components from leading suppliers, however there may be isolated instances of technology-related failures of individual LEDs during the rated product lifetime. International standards set the tolerance in initial flux and connected load at ±10%. Unless stated otherwise, the values apply to an ambient temperature of 25°C.