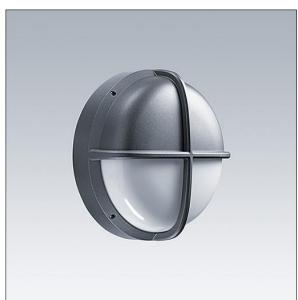

## EyeKon LED

Round, impact resistant LED bulkhead luminaire. Electronic, fixed output control gear with 3 hour, manual test, emergency lighting circuit. Class I electrical, IP65, IK10. Body: large size, die-cast aluminium (LM6), powder coated anthracite. Diffuser: opal polycarbonate with diecast aluminium visor feature. Electrical connection via 4 x 2 x 2.5mm<sup>2</sup> terminal block. With integral motion sensor for on/off control. Complete with 4000K LED