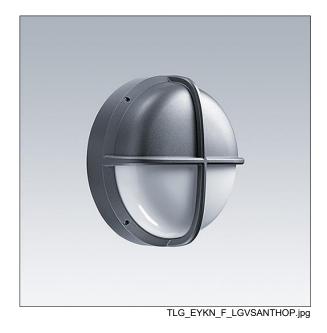

## EyeKon LED

Round, impact resistant LED bulkhead luminaire. Electronic, fixed output control gear with 3 hour, manual test, emergency lighting circuit. Class I electrical, IP65, IK10. Body: large size, die-cast aluminium (LM6), powder coated anthracite. Diffuser: opal polycarbonate with diecast aluminium visor feature. Electrical connection via 4 x 2 x 2.5mm² terminal block. Complete with 4000K LED