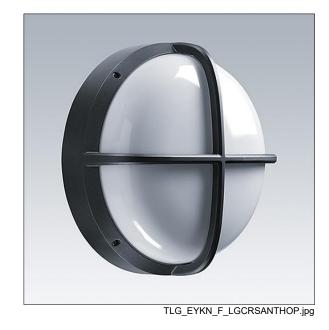

## EyeKon LED

Round, impact resistant LED bulkhead luminaire. Electronic, fixed output control gear with 3 hour, manual test, emergency lighting circuit. Class I electrical, IP65, IK10. Body: large size, die-cast aluminium (LM6), powder coated anthracite. Diffuser: opal polycarbonate with diecast aluminium cross feature. Electrical connection via 4 x 2 x 2.5mm² terminal block. With integral motion sensor for on/off control. Complete with 4000K LED