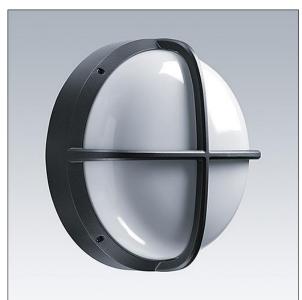

## EyeKon LED

Round, impact resistant LED bulkhead luminaire. Electronic, fixed output control gear with 3 hour, manual test, emergency lighting circuit. Class I electrical, IP65, IK10. Body: large size, die-cast aluminium (LM6), powder coated anthracite. Diffuser: opal polycarbonate with diecast aluminium cross feature. Electrical connection via 4 x 2 x 2.5mm<sup>2</sup> terminal block. With integral motion sensor for on/off control. Complete with 4000K LED

Dimensions: Ø340 x 155 mm Luminaire input power: 11 W Weight: 3.9 kg

TLG\_EYKN\_F\_LGCRSANTHOP.jpg

THOF

This product contains a light source of energy efficiency class C.

All values marked with an \* are rated values. Thorn uses tried and tested components from leading suppliers, however there may be isolated instances of technology-related failures of individual LEDs during the rated product lifetime. International standards set the tolerance in initial flux and connected load at ±10%. Unless stated otherwise, the values apply to an ambient temperature of 25°C.