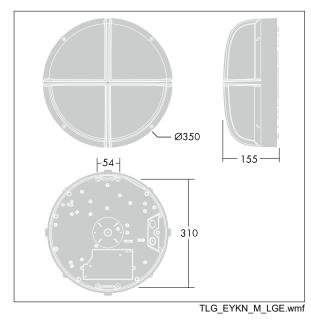

Dimensions: Ø340 x 155 mm Luminaire input power: 11 W Weight: 3.9 kg

TLG\_EYKN\_F\_LGCRSANTHOP.jpg

THOF

This product contains a light source of energy efficiency class C.

All values marked with an \* are rated values. Thorn uses tried and tested components from leading suppliers, however there may be isolated instances of technology-related failures of individual LEDs during the rated product lifetime. International standards set the tolerance in initial flux and connected load at ±10%. Unless stated otherwise, the values apply to an ambient temperature of 25°C.