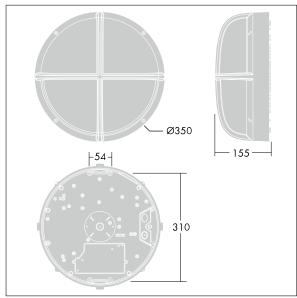

Dimensions: Ø340 x 155 mm Luminaire input power: 11 W

Weight: 3.8 kg

TLG\_EYKN\_M\_LGE.wmf

This product contains a light source of energy efficiency class C.

All values marked with an \* are rated values. Thorn uses tried and tested components from leading suppliers, however there may be isolated instances of technology-related failures of individual LEDs during the rated product lifetime. International standards set the tolerance in initial flux and connected load at ±10%. Unless stated otherwise, the values apply to an ambient temperature of 25°C.