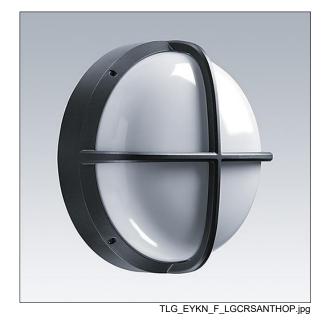

## EyeKon LED

Round, impact resistant LED bulkhead luminaire. Electronic, fixed output control gear with 3 hour, manual test, emergency lighting circuit. Class I electrical, IP65, IK10. Body: large size, die-cast aluminium (LM6), powder coated anthracite. Diffuser: opal polycarbonate with diecast aluminium cross feature. Electrical connection via 4 x 2 x 2.5mm² terminal block. Complete with 4000K LED