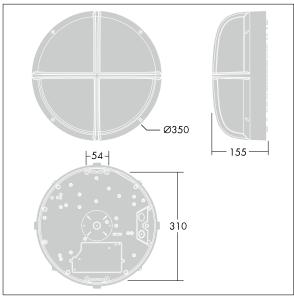

Dimensions: Ø340 x 155 mm Luminaire input power: 11 W

Weight: 3.6 kg

TLG\_EYKN\_M\_LGE.wmf

This product contains a light source of energy efficiency class C.

All values marked with an \* are rated values. Thorn uses tried and tested components from leading suppliers, however there may be isolated instances of technology-related failures of individual LEDs during the rated product lifetime. International standards set the tolerance in initial flux and connected load at ±10%. Unless stated otherwise, the values apply to an ambient temperature of 25°C.