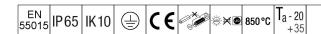

## EyeKon LED

Round, impact resistant LED bulkhead luminaire. Electronic, fixed output control gear. Class I electrical, IP65, IK10. Body: large size, die-cast aluminium (LM6), powder coated anthracite. Diffuser: opal polycarbonate with die-cast aluminium cross feature. Electrical connection via 3 x 2 x 2.5mm² terminal block. With integral motion sensor for on/off control. Complete with 4000K LED