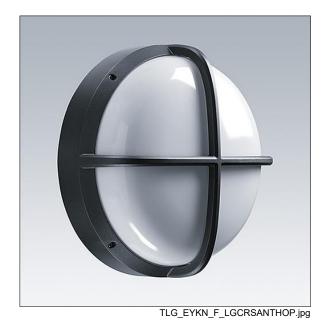

## EyeKon LED

Round, impact resistant LED bulkhead luminaire. Electronic, fixed output control gear. Class I electrical, IP65, IK10. Body: large size, die-cast aluminium (LM6), powder coated anthracite. Diffuser: opal polycarbonate with die-cast aluminium cross feature. Electrical connection via 3 x 2 x 2.5mm² terminal block. With integral motion sensor for on/off control. Complete with 4000K LED