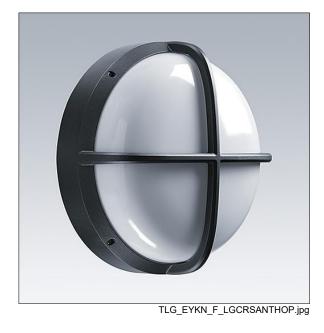

## EyeKon LED

Round, impact resistant LED bulkhead luminaire. Electronic, fixed output control gear. Class I electrical, IP65, IK10. Body: large size, die-cast aluminium (LM6), powder coated anthracite. Diffuser: opal polycarbonate with die-cast aluminium cross feature. Electrical connection via 3 x 2 x 2.5mm² terminal block. Complete with 4000K LED