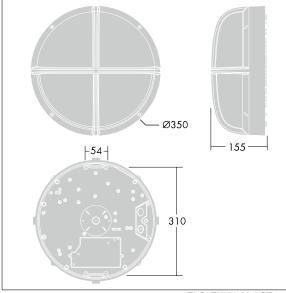

Dimensions: Ø340 x 155 mm Luminaire input power: 11 W Weight: 3.5 kg

TLG\_EYKN\_F\_LGVSANTHOP.jpg

TLG\_EYKN\_M\_LGE.wmf

This product contains a light source of energy efficiency class C.

All values marked with an \* are rated values. Thorn uses tried and tested components from leading suppliers, however there may be isolated instances of technology-related failures of individual LEDs during the rated product lifetime. International standards set the tolerance in initial flux and connected load at ±10%. Unless stated otherwise, the values apply to an ambient temperature of 25°C.