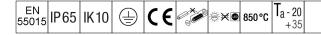

## EyeKon LED

Round, impact resistant LED bulkhead luminaire. Electronic, fixed output control gear. Class I electrical, IP65, IK10. Body: large size, die-cast aluminium (LM6), powder coated anthracite. Diffuser: opal polycarbonate with diecast aluminium visor feature. Electrical connection via 3 x 2 x 2.5mm<sup>2</sup> terminal block. Complete with 4000K LED