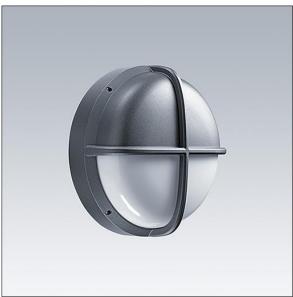

## EyeKon LED

Round, impact resistant LED bulkhead luminaire. Electronic, fixed output control gear. Class I electrical, IP65, IK10. Body: large size, die-cast aluminium (LM6), powder coated anthracite. Diffuser: opal polycarbonate with diecast aluminium visor feature. Electrical connection via 3 x 2 x 2.5mm<sup>2</sup> terminal block. Complete with 4000K LED