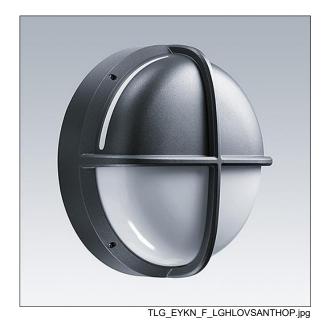

## EyeKon LED

Round, impact resistant LED bulkhead luminaire. Electronic, fixed output control gear with 3 hour, manual test, emergency lighting circuit. Class I electrical, IP65, IK10. Body: large size, die-cast aluminium (LM6), powder coated anthracite. Diffuser: opal polycarbonate with die-cast aluminium halo-visor feature. Electrical connection via 4 x 2 x 2.5mm² terminal block. With integral motion sensor for on/off control. Complete with 4000K LED