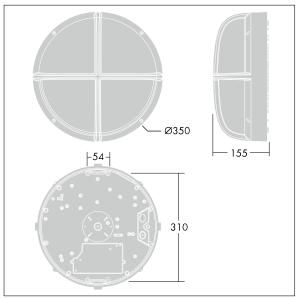

Dimensions: Ø340 x 155 mm Luminaire input power: 11 W

Weight: 3.9 kg

TLG\_EYKN\_M\_LGE.wmf

This product contains a light source of energy efficiency class C.

All values marked with an \* are rated values. Thorn uses tried and tested components from leading suppliers, however there may be isolated instances of technology-related failures of individual LEDs during the rated product lifetime. International standards set the tolerance in initial flux and connected load at ±10%. Unless stated otherwise, the values apply to an ambient temperature of 25°C.