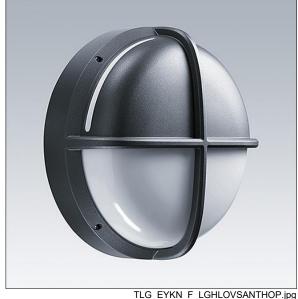

## EyeKon LED

Round, impact resistant LED bulkhead luminaire. Electronic, fixed output control gear. Class I electrical, IP65, IK10. Body: large size, die-cast aluminium (LM6), powder coated anthracite. Diffuser: opal polycarbonate with diecast aluminium halo-visor feature. Electrical connection via 3 x 2 x 2.5mm² terminal block. With integral motion sensor for on/off control. Complete with 4000K LED