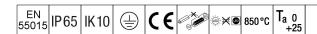

## EyeKon LED

Round, impact resistant LED bulkhead luminaire. Electronic, fixed output control gear with 3 hour, manual test, emergency lighting circuit. Class I electrical, IP65, IK10. Body: small size, die-cast aluminium (LM6), powder coated anthracite. Diffuser: opal polycarbonate with diecast aluminium bezel feature. Electrical connection via 4 x 2 x 2.5mm² terminal block. With integral motion sensor for on/off control. Complete with 4000K LED