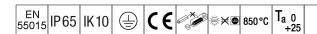

## EyeKon LED

Round, impact resistant LED bulkhead luminaire. Electronic, fixed output control gear with 3 hour, manual test, emergency lighting circuit. Class I electrical, IP65, IK10. Body: small size, die-cast aluminium (LM6), powder coated anthracite. Diffuser: opal polycarbonate with diecast aluminium bezel feature. Electrical connection via 4 x 2 x 2.5mm² terminal block. Complete with 4000K LED