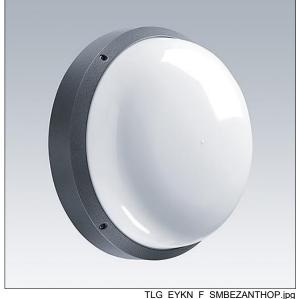

## EyeKon LED

Round, impact resistant LED bulkhead luminaire. Electronic, fixed output control gear with 3 hour, manual test, emergency lighting circuit. Class I electrical, IP65, IK10. Body: small size, die-cast aluminium (LM6), powder coated anthracite. Diffuser: opal polycarbonate with diecast aluminium bezel feature. Electrical connection via 4 x 2 x 2.5mm² terminal block. Complete with 4000K LED

Dimensions: Ø285 x 150 mm Luminaire input power: 11 W

Weight: 2.6 kg

TLG\_EYKN\_M\_SML.wmf

This product contains a light source of energy efficiency class C.

All values marked with an \* are rated values. Thorn uses tried and tested components from leading suppliers, however there may be isolated instances of technology-related failures of individual LEDs during the rated product lifetime. International standards set the tolerance in initial flux and connected load at ±10%. Unless stated otherwise, the values apply to an ambient temperature of 25°C.