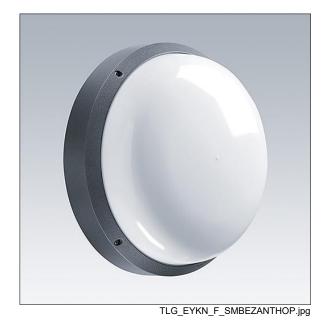

## EyeKon LED

Round, impact resistant LED bulkhead luminaire. Electronic, fixed output control gear. Class I electrical, IP65, IK10. Body: small size, die-cast aluminium (LM6), powder coated anthracite. Diffuser: opal polycarbonate with die-cast aluminium bezel feature. Electrical connection via 3 x 2 x 2.5mm² terminal block. With integral motion sensor for on/off control. Complete with 4000K LED