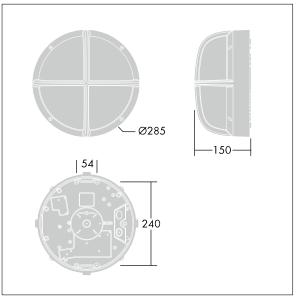

Dimensions: Ø285 x 150 mm Luminaire input power: 11 W

Weight: 2.4 kg

TLG\_EYKN\_M\_SML.wmf

This product contains a light source of energy efficiency class C.

All values marked with an \* are rated values. Thorn uses tried and tested components from leading suppliers, however there may be isolated instances of technology-related failures of individual LEDs during the rated product lifetime. International standards set the tolerance in initial flux and connected load at ±10%. Unless stated otherwise, the values apply to an ambient temperature of 25°C.