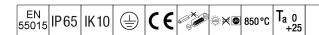

## EyeKon LED

Round, impact resistant LED bulkhead luminaire. Electronic, fixed output control gear with 3 hour, manual test, emergency lighting circuit. Class I electrical, IP65, IK10. Body: small size, die-cast aluminium (LM6), powder coated anthracite. Diffuser: opal polycarbonate with diecast aluminium cross feature. Electrical connection via 4 x 2 x 2.5mm² terminal block. With integral motion sensor for on/off control. Complete with 4000K LED