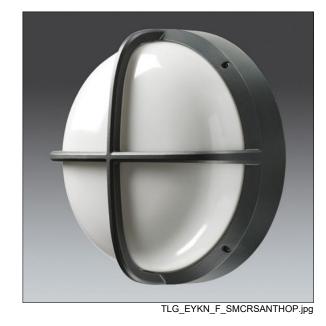

## EyeKon LED

Round, impact resistant LED bulkhead luminaire. Electronic, fixed output control gear with 3 hour, manual test, emergency lighting circuit. Class I electrical, IP65, IK10. Body: small size, die-cast aluminium (LM6), powder coated anthracite. Diffuser: opal polycarbonate with diecast aluminium cross feature. Electrical connection via 4 x 2 x 2.5mm² terminal block. With integral motion sensor for on/off control. Complete with 4000K LED