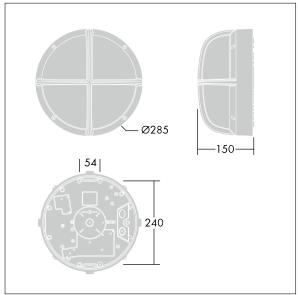

Dimensions: Ø285 x 150 mm Luminaire input power: 11 W

Weight: 2.9 kg

TLG\_EYKN\_M\_SML.wmf

This product contains a light source of energy efficiency class C.

All values marked with an \* are rated values. Thorn uses tried and tested components from leading suppliers, however there may be isolated instances of technology-related failures of individual LEDs during the rated product lifetime. International standards set the tolerance in initial flux and connected load at ±10%. Unless stated otherwise, the values apply to an ambient temperature of 25°C.