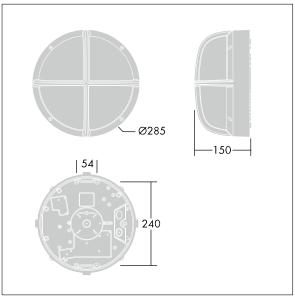

Dimensions: Ø285 x 150 mm Luminaire input power: 11 W

Weight: 2.6 kg

TLG\_EYKN\_M\_SML.wmf

This product contains a light source of energy efficiency class C.

All values marked with an \* are rated values. Thorn uses tried and tested components from leading suppliers, however there may be isolated instances of technology-related failures of individual LEDs during the rated product lifetime. International standards set the tolerance in initial flux and connected load at ±10%. Unless stated otherwise, the values apply to an ambient temperature of 25°C.