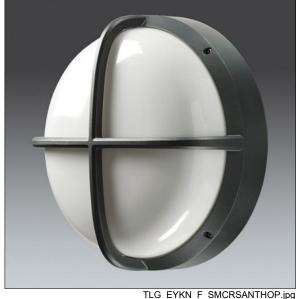

## EyeKon LED

Round, impact resistant LED bulkhead luminaire. Electronic, fixed output control gear. Class I electrical, IP65, IK10. Body: small size, die-cast aluminium (LM6), powder coated anthracite. Diffuser: opal polycarbonate with diecast aluminium cross feature. Electrical connection via 3 x 2 x 2.5mm² terminal block. With integral motion sensor for on/off control. Complete with 4000K LED