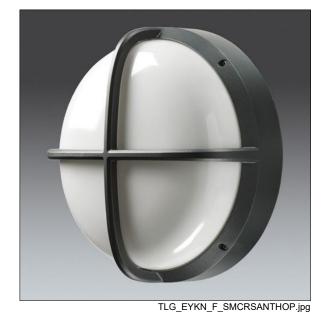

## EyeKon LED

Round, impact resistant LED bulkhead luminaire. Electronic, fixed output control gear. Class I electrical, IP65, IK10. Body: small size, die-cast aluminium (LM6), powder coated anthracite. Diffuser: opal polycarbonate with die-cast aluminium cross feature. Electrical connection via 3 x 2 x 2.5mm² terminal block. Complete with 4000K LED