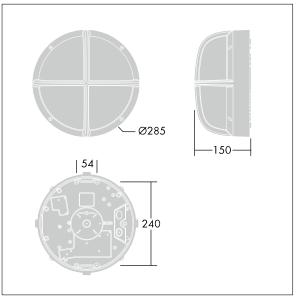

Dimensions: Ø285 x 150 mm Luminaire input power: 11 W

Weight: 2.5 kg

TLG\_EYKN\_M\_SML.wmf

This product contains a light source of energy efficiency class C.

All values marked with an \* are rated values. Thorn uses tried and tested components from leading suppliers, however there may be isolated instances of technology-related failures of individual LEDs during the rated product lifetime. International standards set the tolerance in initial flux and connected load at ±10%. Unless stated otherwise, the values apply to an ambient temperature of 25°C.