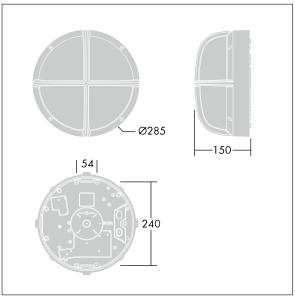

Dimensions: Ø285 x 150 mm Luminaire input power: 11 W

Weight: 2.9 kg

TLG\_EYKN\_M\_SML.wmf

This product contains a light source of energy efficiency class C.

All values marked with an \* are rated values. Thorn uses tried and tested components from leading suppliers, however there may be isolated instances of technology-related failures of individual LEDs during the rated product lifetime. International standards set the tolerance in initial flux and connected load at ±10%. Unless stated otherwise, the values apply to an ambient temperature of 25°C.