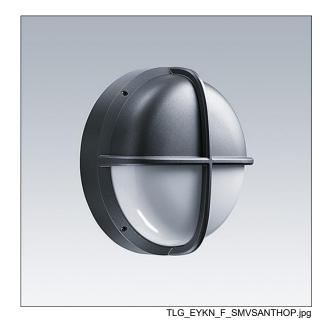

## EyeKon LED

Round, impact resistant LED bulkhead luminaire. Electronic, fixed output control gear with 3 hour, manual test, emergency lighting circuit. Class I electrical, IP65, IK10. Body: small size, die-cast aluminium (LM6), powder coated anthracite. Diffuser: opal polycarbonate with diecast aluminium visor feature. Electrical connection via 4 x 2 x 2.5mm² terminal block. With integral motion sensor for on/off control. Complete with 4000K LED