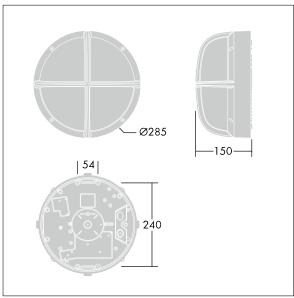

Dimensions: Ø285 x 150 mm Luminaire input power: 11 W

Weight: 2.8 kg

TLG\_EYKN\_M\_SML.wmf

This product contains a light source of energy efficiency class C.

All values marked with an \* are rated values. Thorn uses tried and tested components from leading suppliers, however there may be isolated instances of technology-related failures of individual LEDs during the rated product lifetime. International standards set the tolerance in initial flux and connected load at ±10%. Unless stated otherwise, the values apply to an ambient temperature of 25°C.