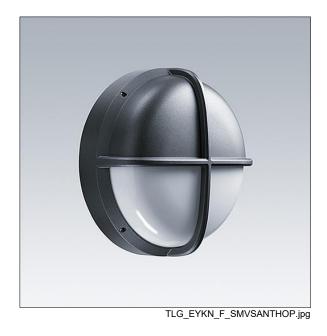

## EyeKon LED

Round, impact resistant LED bulkhead luminaire. Electronic, fixed output control gear with 3 hour, manual test, emergency lighting circuit. Class I electrical, IP65, IK10. Body: small size, die-cast aluminium (LM6), powder coated anthracite. Diffuser: opal polycarbonate with diecast aluminium visor feature. Electrical connection via 4 x 2 x 2.5mm² terminal block. Complete with 4000K LED