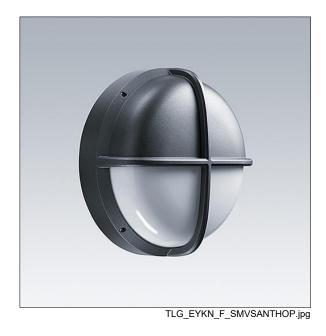

## EyeKon LED

Round, impact resistant LED bulkhead luminaire. Electronic, fixed output control gear. Class I electrical, IP65, IK10. Body: small size, die-cast aluminium (LM6), powder coated anthracite. Diffuser: opal polycarbonate with die-cast aluminium visor feature. Electrical connection via 3 x 2 x 2.5mm² terminal block. With integral motion sensor for on/off control. Complete with 4000K LED