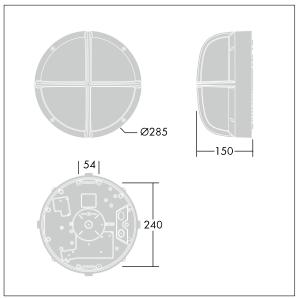

Dimensions: Ø285 x 150 mm Luminaire input power: 11 W

Weight: 2.6 kg

TLG\_EYKN\_M\_SML.wmf

This product contains a light source of energy efficiency class C.

All values marked with an \* are rated values. Thorn uses tried and tested components from leading suppliers, however there may be isolated instances of technology-related failures of individual LEDs during the rated product lifetime. International standards set the tolerance in initial flux and connected load at ±10%. Unless stated otherwise, the values apply to an ambient temperature of 25°C.