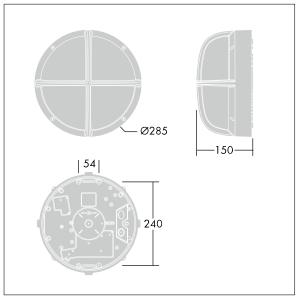

Dimensions: Ø285 x 150 mm Luminaire input power: 11 W

Weight: 2.9 kg

TLG\_EYKN\_M\_SML.wmf

This product contains a light source of energy efficiency class C.

All values marked with an \* are rated values. Thorn uses tried and tested components from leading suppliers, however there may be isolated instances of technology-related failures of individual LEDs during the rated product lifetime. International standards set the tolerance in initial flux and connected load at ±10%. Unless stated otherwise, the values apply to an ambient temperature of 25°C.