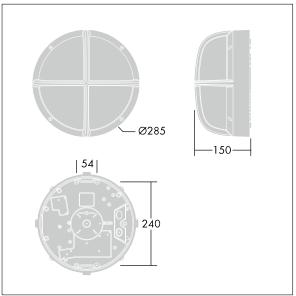

Dimensions: Ø285 x 150 mm Luminaire input power: 11 W

Weight: 2.8 kg

TLG\_EYKN\_M\_SML.wmf

This product contains a light source of energy efficiency class C.

All values marked with an \* are rated values. Thorn uses tried and tested components from leading suppliers, however there may be isolated instances of technology-related failures of individual LEDs during the rated product lifetime. International standards set the tolerance in initial flux and connected load at ±10%. Unless stated otherwise, the values apply to an ambient temperature of 25°C.