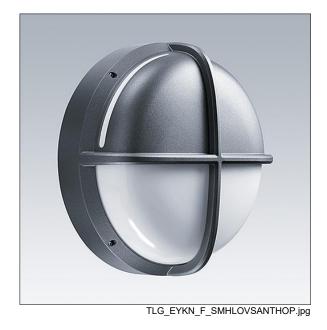

## EyeKon LED

Round, impact resistant LED bulkhead luminaire. Electronic, fixed output control gear with 3 hour, manual test, emergency lighting circuit. Class I electrical, IP65, IK10. Body: small size, die-cast aluminium (LM6), powder coated anthracite. Diffuser: opal polycarbonate with diecast aluminium halo-visor feature. Electrical connection via 4 x 2 x 2.5mm² terminal block. Complete with 4000K LED