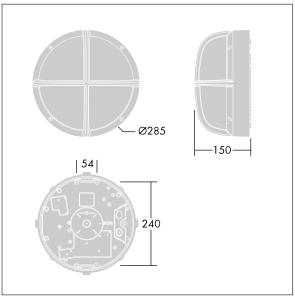

Dimensions: Ø285 x 150 mm Luminaire input power: 11 W

Weight: 2.5 kg

TLG\_EYKN\_M\_SML.wmf

This product contains a light source of energy efficiency class C.

All values marked with an \* are rated values. Thorn uses tried and tested components from leading suppliers, however there may be isolated instances of technology-related failures of individual LEDs during the rated product lifetime. International standards set the tolerance in initial flux and connected load at ±10%. Unless stated otherwise, the values apply to an ambient temperature of 25°C.