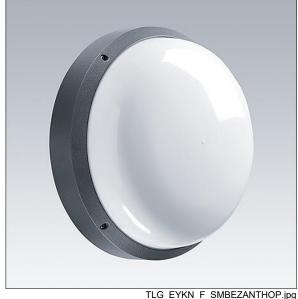

## EyeKon LED

Round, impact resistant LED bulkhead luminaire. Electronic, fixed output control gear with 3 hour, manual test, emergency lighting circuit. Class I electrical, IP65, IK10. Body: small size, die-cast aluminium (LM6), powder coated anthracite. Diffuser: opal polycarbonate with diecast aluminium bezel feature. Electrical connection via 4 x 2 x 2.5mm² terminal block. With integral motion sensor for on/off control. Complete with 4000K LED