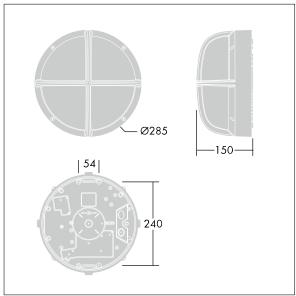

Dimensions: Ø285 x 150 mm Luminaire input power: 7 W

Weight: 2.7 kg

TLG\_EYKN\_M\_SML.wmf

This product contains a light source of energy efficiency class C.

All values marked with an \* are rated values. Thorn uses tried and tested components from leading suppliers, however there may be isolated instances of technology-related failures of individual LEDs during the rated product lifetime. International standards set the tolerance in initial flux and connected load at ±10%. Unless stated otherwise, the values apply to an ambient temperature of 25°C.