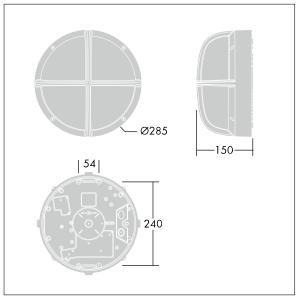

Dimensions: Ø285 x 150 mm Luminaire input power: 7 W

Weight: 2.8 kg

TLG\_EYKN\_M\_SML.wmf

This product contains a light source of energy efficiency class C.

All values marked with an \* are rated values. Thorn uses tried and tested components from leading suppliers, however there may be isolated instances of technology-related failures of individual LEDs during the rated product lifetime. International standards set the tolerance in initial flux and connected load at ±10%. Unless stated otherwise, the values apply to an ambient temperature of 25°C.