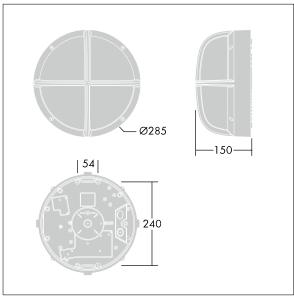

Dimensions: Ø285 x 150 mm Luminaire input power: 7 W

Weight: 2.9 kg

TLG\_EYKN\_M\_SML.wmf

This product contains a light source of energy efficiency class C.

All values marked with an \* are rated values. Thorn uses tried and tested components from leading suppliers, however there may be isolated instances of technology-related failures of individual LEDs during the rated product lifetime. International standards set the tolerance in initial flux and connected load at ±10%. Unless stated otherwise, the values apply to an ambient temperature of 25°C.