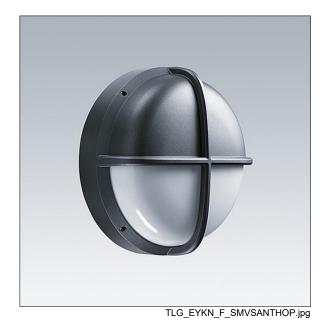

## EyeKon LED

Round, impact resistant LED bulkhead luminaire. Electronic, fixed output control gear with 3 hour, manual test, emergency lighting circuit. Class I electrical, IP65, IK10. Body: small size, die-cast aluminium (LM6), powder coated anthracite. Diffuser: opal polycarbonate with diecast aluminium visor feature. Electrical connection via 4 x 2 x 2.5mm² terminal block. With integral motion sensor for on/off control. Complete with 4000K LED