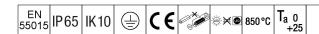

## EyeKon LED

Round, impact resistant LED bulkhead luminaire. Electronic, fixed output control gear with 3 hour, manual test, emergency lighting circuit. Class I electrical, IP65, IK10. Body: small size, die-cast aluminium (LM6), powder coated anthracite. Diffuser: opal polycarbonate with diecast aluminium visor feature. Electrical connection via 4 x 2 x 2.5mm² terminal block. With integral motion sensor for on/off control. Complete with 4000K LED