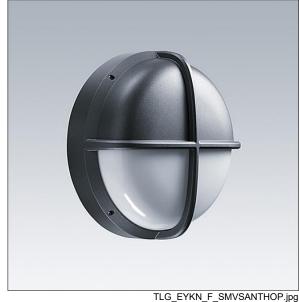

## EyeKon LED

Round, impact resistant LED bulkhead luminaire. Electronic, fixed output control gear with 3 hour, manual test, emergency lighting circuit. Class I electrical, IP65, IK10. Body: small size, die-cast aluminium (LM6), powder coated anthracite. Diffuser: opal polycarbonate with diecast aluminium visor feature. Electrical connection via 4 x 2 x 2.5mm² terminal block. With integral motion sensor for on/off control. Complete with 4000K LED