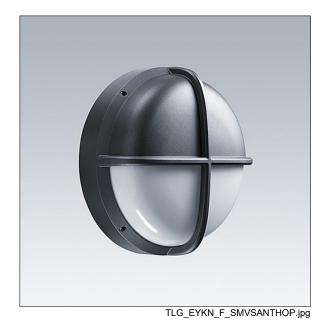

## EyeKon LED

Round, impact resistant LED bulkhead luminaire. Electronic, fixed output control gear with 3 hour, manual test, emergency lighting circuit. Class I electrical, IP65, IK10. Body: small size, die-cast aluminium (LM6), powder coated anthracite. Diffuser: opal polycarbonate with diecast aluminium visor feature. Electrical connection via 4 x 2 x 2.5mm² terminal block. Complete with 4000K LED