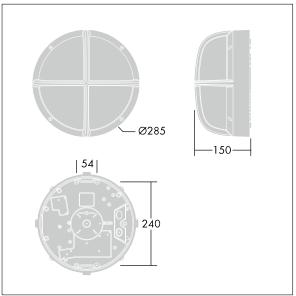

Dimensions: Ø285 x 150 mm Luminaire input power: 7 W

Weight: 2.9 kg

TLG\_EYKN\_M\_SML.wmf

This product contains a light source of energy efficiency class C.

All values marked with an \* are rated values. Thorn uses tried and tested components from leading suppliers, however there may be isolated instances of technology-related failures of individual LEDs during the rated product lifetime. International standards set the tolerance in initial flux and connected load at ±10%. Unless stated otherwise, the values apply to an ambient temperature of 25°C.