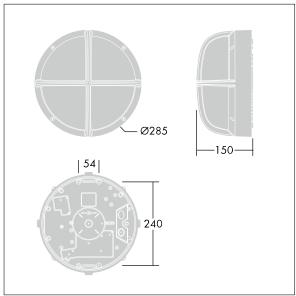

Dimensions: Ø285 x 150 mm Luminaire input power: 7 W

Weight: 2.9 kg

TLG\_EYKN\_M\_SML.wmf

This product contains a light source of energy efficiency class C.

All values marked with an \* are rated values. Thorn uses tried and tested components from leading suppliers, however there may be isolated instances of technology-related failures of individual LEDs during the rated product lifetime. International standards set the tolerance in initial flux and connected load at ±10%. Unless stated otherwise, the values apply to an ambient temperature of 25°C.