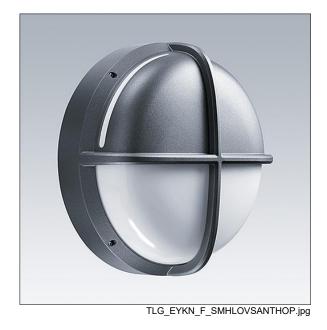

## EyeKon LED

Round, impact resistant LED bulkhead luminaire. Electronic, fixed output control gear with 3 hour, manual test, emergency lighting circuit. Class I electrical, IP65, IK10. Body: small size, die-cast aluminium (LM6), powder coated anthracite. Diffuser: opal polycarbonate with diecast aluminium halo-visor feature. Electrical connection via 4 x 2 x 2.5mm² terminal block. With integral motion sensor for on/off control. Complete with 4000K LED