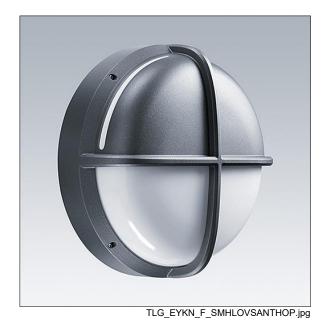

## EyeKon LED

Round, impact resistant LED bulkhead luminaire. Electronic, fixed output control gear with 3 hour, manual test, emergency lighting circuit. Class I electrical, IP65, IK10. Body: small size, die-cast aluminium (LM6), powder coated anthracite. Diffuser: opal polycarbonate with diecast aluminium halo-visor feature. Electrical connection via 4 x 2 x 2.5mm² terminal block. Complete with 4000K LED