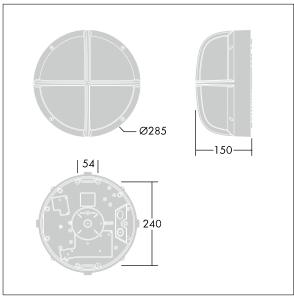

Dimensions: Ø285 x 150 mm Luminaire input power: 7 W

Weight: 2.8 kg

TLG\_EYKN\_M\_SML.wmf

This product contains a light source of energy efficiency class C.

All values marked with an \* are rated values. Thorn uses tried and tested components from leading suppliers, however there may be isolated instances of technology-related failures of individual LEDs during the rated product lifetime. International standards set the tolerance in initial flux and connected load at ±10%. Unless stated otherwise, the values apply to an ambient temperature of 25°C.