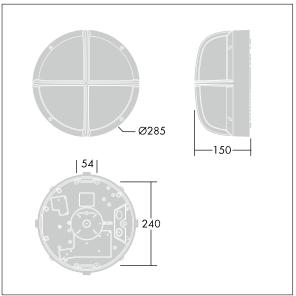

Dimensions: Ø285 x 150 mm Luminaire input power: 7 W

Weight: 2.5 kg

TLG\_EYKN\_M\_SML.wmf

This product contains a light source of energy efficiency class C.

All values marked with an \* are rated values. Thorn uses tried and tested components from leading suppliers, however there may be isolated instances of technology-related failures of individual LEDs during the rated product lifetime. International standards set the tolerance in initial flux and connected load at ±10%. Unless stated otherwise, the values apply to an ambient temperature of 25°C.