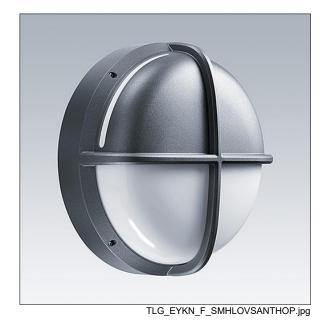

## EyeKon LED

Round, impact resistant LED bulkhead luminaire. Electronic, fixed output control gear. Class I electrical, IP65, IK10. Body: small size, die-cast aluminium (LM6), powder coated anthracite. Diffuser: opal polycarbonate with die-cast aluminium halo-visor feature. Electrical connection via 3 x 2 x 2.5mm² terminal block. Complete with 4000K LED