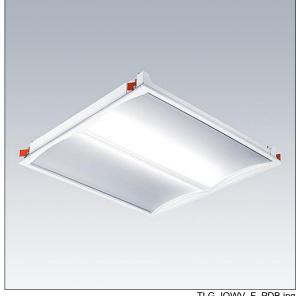

## **IQ** Wave

Recessed modular, direct LED luminaire. Electronic, DALI dimmable control gear with 3 hour, manual test, emergency lighting circuit. Class I electrical, IP44\_IP20, IK03. Body: highly reflective steel. Frame and end caps: polycarbonate. Diffuser: polycarbonate with aluminium heatsink. Gear tray: powder coated white steel. Suitable for lay in or pull up (with accessory) installation. Complete with 4000K LED

Dimensions: 597 x 597 x 97 mm Luminaire input power: 40 W Luminaire luminous flux: 4250 lm Luminaire efficacy: 106 lm/W

Weight: 4.4 kg

TLG IQWV F PDB.jpg

TLG\_IQWV\_M\_600.wmf

This product contains a light source of energy efficiency class D.