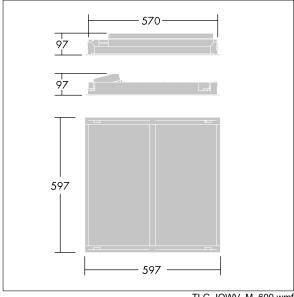

Dimensions: 597 x 597 x 97 mm Luminaire input power: 40 W Luminaire luminous flux: 4250 lm Luminaire efficacy: 106 lm/W

Weight: 4.4 kg

TLG IQWV F PDB.jpg

TLG\_IQWV\_M\_600.wmf

This product contains a light source of energy efficiency class D.