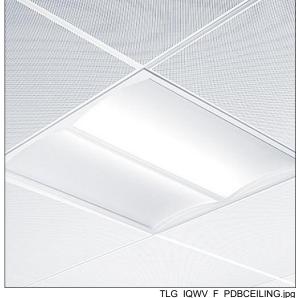

## **IQ** Wave

Recessed modular, direct LED luminaire. Electronic, fixed output control gear with 3 hour, manual test, emergency lighting circuit. Class I electrical, IP44\_IP20, IK03. Body: highly reflective steel. Frame and end caps: polycarbonate. Diffuser: polycarbonate with aluminium heatsink. Gear tray: powder coated white steel. Suitable for lay in or pull up (with accessory) installation. Complete with 4000K LED

Dimensions: 597 x 597 x 97 mm Luminaire input power: 40 W Luminaire luminous flux: 4250 lm Luminaire efficacy: 106 lm/W

Weight: 4.4 kg

TLG\_IQWV\_M\_600.wmf

This product contains a light source of energy efficiency class D.