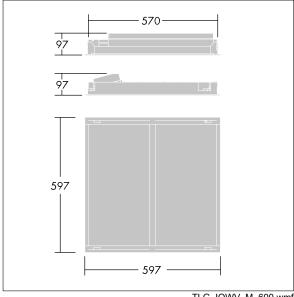

Dimensions: 597 x 597 x 97 mm Luminaire input power: 40 W Luminaire luminous flux: 4250 lm Luminaire efficacy: 106 lm/W

Weight: 4.4 kg

TLG\_IQWV\_M\_600.wmf

This product contains a light source of energy efficiency class D.