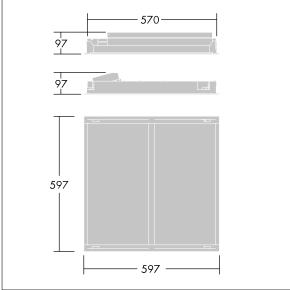

Dimensions: 597 x 597 x 97 mm Luminaire input power: 30 W Luminaire luminous flux: 3200 lm Luminaire efficacy: 107 lm/W Weight: 4.4 kg

TLG\_IQWV\_F\_PDBCEILING.jpg

THOR

TLG\_IQWV\_M\_600.wmf

This product contains a light source of energy efficiency class D.