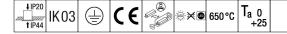

## IQ Wave

Recessed modular, direct LED luminaire. Electronic, fixed output control gear with 3 hour, manual test, emergency lighting circuit. Class I electrical, IP44\_IP20, IK03. Body: highly reflective steel. Frame and end caps: polycarbonate. Diffuser: polycarbonate with aluminium heatsink. Gear tray: powder coated white steel. Suitable for lay in or pull up (with accessory) installation. Complete with 4000K LED