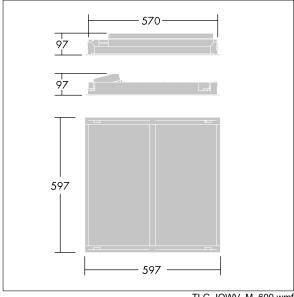

Dimensions: 597 x 597 x 97 mm Luminaire input power: 40 W Luminaire luminous flux: 4250 lm Luminaire efficacy: 106 lm/W

Weight: 3.8 kg

TLG IQWV F PDBCEILING.jpg

TLG\_IQWV\_M\_600.wmf

This product contains a light source of energy efficiency class D.