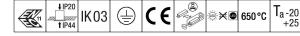

## IQ Wave

Recessed modular, direct LED luminaire. Electronic, DALI dimmable control gear. Class I electrical, IP44\_IP20, IK03. Body: highly reflective steel. Frame and end caps: polycarbonate. Diffuser: polycarbonate with aluminium heatsink. Gear tray: powder coated white steel. Suitable for lay in or pull up (with accessory) installation. Complete with 4000K LED