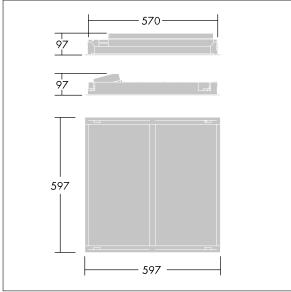

Dimensions: 597 x 597 x 97 mm Luminaire input power: 40 W Luminaire luminous flux: 4250 lm Luminaire efficacy: 106 lm/W Weight: 3.8 kg

TLG\_IQWV\_F\_PDBCEILING.jpg

THOR

TLG\_IQWV\_M\_600.wmf

This product contains a light source of energy efficiency class D.