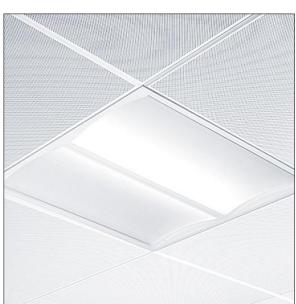

## IQ Wave

Recessed modular, direct LED luminaire. Electronic, DALI dimmable control gear. Class I electrical, IP44\_IP20, IK03. Body: highly reflective steel. Frame and end caps: polycarbonate. Diffuser: polycarbonate with aluminium heatsink. Gear tray: powder coated white steel. Suitable for lay in or pull up (with accessory) installation. Complete with 4000K LED

Dimensions: 597 x 597 x 97 mm Luminaire input power: 40 W Luminaire luminous flux: 4250 lm Luminaire efficacy: 106 lm/W Weight: 3.8 kg

TLG\_IQWV\_F\_PDBCEILING.jpg

THOR

TLG\_IQWV\_M\_600.wmf

This product contains a light source of energy efficiency class D.