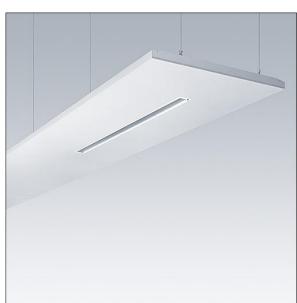

#### Arena Symphony

A suspended architectural raft, incorporating a direct/indirect LED luminaire. Electronic, DALI dimmable control gear with 3 hour, manual test, emergency lighting circuit. Class I electrical, IP20. Raft and luminaire frame: aluminium. Optic: flat acrylic. Supplied with a 6 pole Wieland plug on 3.4m of 6 core cable and a panel mounted 6 pole Wieland socket for through wiring. Supplied with suspension wires. Complete with 4000K LED.