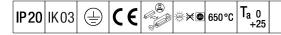

#### Arena Symphony

A suspended architectural raft, incorporating a direct/indirect LED luminaire. Electronic, DALI dimmable control gear with 3 hour, manual test, emergency lighting circuit. Class I electrical, IP20. Raft and luminaire frame: aluminium. Optic: flat acrylic. Supplied with a 6 pole Wieland plug on 3.4m of 6 core cable and a panel mounted 6 pole Wieland socket for through wiring. Supplied with suspension wires. Complete with 4000K LED.

Dimensions: 2200 x 850 x 100 mm Luminaire input power: 42 W Luminaire luminous flux: 4900 lm Luminaire efficacy: 117 lm/W Weight: 24.6 kg

**THOP** 

TLG\_ARNS\_F\_EFL.jpg

TLG\_ARNS\_M\_LD1.wmf

All values marked with an \* are rated values. Thorn uses tried and tested components from leading suppliers, however there may be isolated instances of technology-related failures of individual LEDs during the rated product lifetime. International standards set the tolerance in initial flux and connected load at ±10%. Unless stated otherwise, the values apply to an ambient temperature of 25°C.