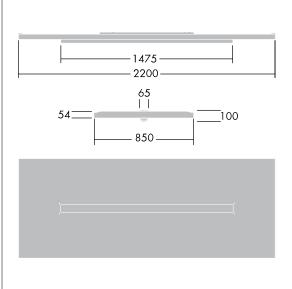

Dimensions: 2200 x 850 x 100 mm Luminaire input power: 42 W Luminaire luminous flux: 4900 lm Luminaire efficacy: 117 lm/W Weight: 24.6 kg

**THOP** 

TLG\_ARNS\_F\_EFL.jpg

TLG\_ARNS\_M\_LD1.wmf

All values marked with an \* are rated values. Thorn uses tried and tested components from leading suppliers, however there may be isolated instances of technology-related failures of individual LEDs during the rated product lifetime. International standards set the tolerance in initial flux and connected load at ±10%. Unless stated otherwise, the values apply to an ambient temperature of 25°C.