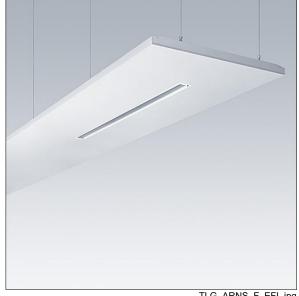

## Arena Symphony

A suspended architectural raft, incorporating a direct/indirect LED luminaire. Electronic, DALI dimmable control gear with 3 hour, manual test, emergency lighting circuit. Class I electrical, IP20. Raft and luminaire frame: aluminium. Optic: flat acrylic. Supplied with a 6 pole Wieland plug on 3.4m of 6 core cable and a panel mounted 6 pole Wieland socket for through wiring. Supplied with suspension wires. Complete with 4000K LED.