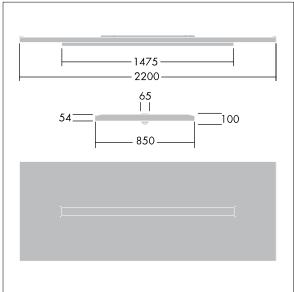

Dimensions: 2200 x 850 x 100 mm Luminaire input power: 42 W Luminaire luminous flux: 4900 lm Luminaire efficacy: 117 lm/W

Weight: 24.6 kg

TLG ARNS F EFL.jpg

TLG\_ARNS\_M\_LD1.wmf

All values marked with an \* are rated values. Thorn uses tried and tested components from leading suppliers, however there may be isolated instances of technology-related failures of individual LEDs during the rated product lifetime. International standards set the tolerance in initial flux and connected load at ±10%. Unless stated otherwise, the values apply to an ambient temperature of 25°C.