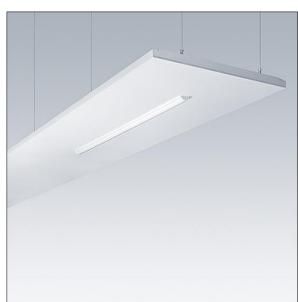

#### Arena Symphony

A suspended architectural raft, incorporating a direct/indirect LED luminaire and sensor unit (daylight / presence / remote) control, connected to the DALI bus. Electronic, DALI dimmable control gear with 3 hour, manual test, emergency lighting circuit. Class I electrical, IP20. Raft and luminaire frame: aluminium. Optic: curved acrylic. Supplied with a 6 pole Wieland plug on 3.4m of 6 core cable and a panel mounted 6 pole Wieland socket for through wiring. Supplied with suspension wires. Complete with 4000K LED.

Dimensions: 2200 x 850 x 135 mm Luminaire input power: 55.5 W Luminaire luminous flux: 6500 lm Luminaire efficacy: 117 lm/W Weight: 23.2 kg

|H()|

TLG\_ARNS\_F\_EDP.jpg

TLG\_ARNS\_M\_LD2.wmf

All values marked with an \* are rated values. Thorn uses tried and tested components from leading suppliers, however there may be isolated instances of technology-related failures of individual LEDs during the rated product lifetime. International standards set the tolerance in initial flux and connected load at ±10%. Unless stated otherwise, the values apply to an ambient temperature of 25°C.