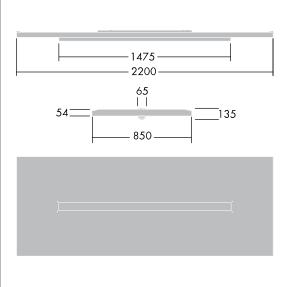

Dimensions: 2200 x 850 x 135 mm Luminaire input power: 55.5 W Luminaire luminous flux: 6500 lm Luminaire efficacy: 117 lm/W Weight: 23.2 kg

|H()|

TLG\_ARNS\_F\_EDP.jpg

TLG\_ARNS\_M\_LD2.wmf

All values marked with an \* are rated values. Thorn uses tried and tested components from leading suppliers, however there may be isolated instances of technology-related failures of individual LEDs during the rated product lifetime. International standards set the tolerance in initial flux and connected load at ±10%. Unless stated otherwise, the values apply to an ambient temperature of 25°C.