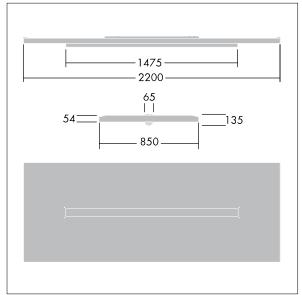

Dimensions: 2200 x 850 x 135 mm Luminaire input power: 55.5 W Luminaire luminous flux: 6500 lm Luminaire efficacy: 117 lm/W

Weight: 23.2 kg

TLG ARNS F EDP.jpg

TLG\_ARNS\_M\_LD2.wmf

All values marked with an \* are rated values. Thorn uses tried and tested components from leading suppliers, however there may be isolated instances of technology-related failures of individual LEDs during the rated product lifetime. International standards set the tolerance in initial flux and connected load at ±10%. Unless stated otherwise, the values apply to an ambient temperature of 25°C.