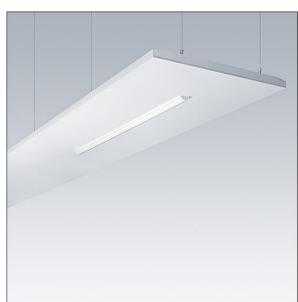

#### Arena Symphony

A suspended architectural raft, incorporating a direct/indirect LED luminaire and sensor unit (daylight / presence / remote) control, connected to the DALI bus. Electronic, DALI dimmable control gear with 3 hour, manual test, emergency lighting circuit. Class I electrical, IP20. Raft and luminaire frame: aluminium. Optic: curved acrylic. Supplied with a 6 pole Wieland plug on 3.4m of 6 core cable and a panel mounted 6 pole Wieland socket for through wiring. Supplied with suspension wires. Complete with 4000K LED.