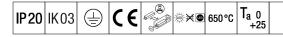

#### Arena Symphony

A suspended architectural raft, incorporating a direct/indirect LED luminaire and sensor unit (daylight / presence / remote) control, connected to the DALI bus. Electronic, DALI dimmable control gear with 3 hour, manual test, emergency lighting circuit. Class I electrical, IP20. Raft and luminaire frame: aluminium. Optic: curved acrylic. Supplied with a 6 pole Wieland plug on 3.4m of 6 core cable and a panel mounted 6 pole Wieland socket for through wiring. Supplied with suspension wires. Complete with 4000K LED.

Dimensions: 2200 x 850 x 135 mm Luminaire input power: 42 W Luminaire luminous flux: 4900 lm Luminaire efficacy: 117 lm/W Weight: 23.2 kg

|H()|

TLG\_ARNS\_F\_EDP.jpg

TLG\_ARNS\_M\_LD2.wmf

All values marked with an \* are rated values. Thorn uses tried and tested components from leading suppliers, however there may be isolated instances of technology-related failures of individual LEDs during the rated product lifetime. International standards set the tolerance in initial flux and connected load at ±10%. Unless stated otherwise, the values apply to an ambient temperature of 25°C.