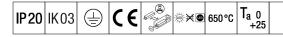

## Arena Symphony

A suspended architectural raft, incorporating a direct/indirect LED luminaire and sensor unit (daylight / presence / remote) control, connected to the DALI bus. Electronic, DALI dimmable control gear with 3 hour, manual test, emergency lighting circuit. Class I electrical, IP20. Raft and luminaire frame: aluminium. Optic: curved acrylic. Supplied with a 6 pole Wieland plug on 3.4m of 6 core cable and a panel mounted 6 pole Wieland socket for through wiring. Supplied with suspension wires. Complete with 4000K LED.

Dimensions: 2200 x 850 x 135 mm Luminaire input power: 42 W Luminaire luminous flux: 4900 lm Luminaire efficacy: 117 lm/W Weight: 23.2 kg

|H()|

TLG\_ARNS\_F\_EDP.jpg

TLG\_ARNS\_M\_LD2.wmf

All values marked with an \* are rated values. Thorn uses tried and tested components from leading suppliers, however there may be isolated instances of technology-related failures of individual LEDs during the rated product lifetime. International standards set the tolerance in initial flux and connected load at ±10%. Unless stated otherwise, the values apply to an ambient temperature of 25°C.