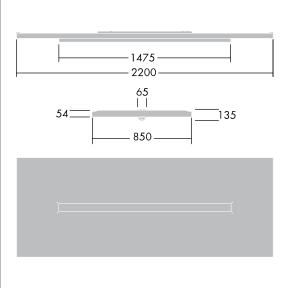

Dimensions: 2200 x 850 x 135 mm Luminaire input power: 42 W Luminaire luminous flux: 4900 lm Luminaire efficacy: 117 lm/W Weight: 23.2 kg

|H()|

TLG\_ARNS\_F\_EDP.jpg

TLG\_ARNS\_M\_LD2.wmf

All values marked with an \* are rated values. Thorn uses tried and tested components from leading suppliers, however there may be isolated instances of technology-related failures of individual LEDs during the rated product lifetime. International standards set the tolerance in initial flux and connected load at ±10%. Unless stated otherwise, the values apply to an ambient temperature of 25°C.