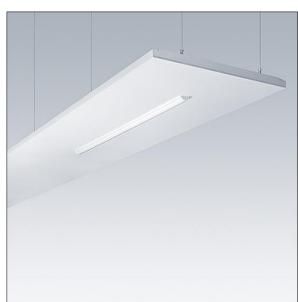

## Arena Symphony

A suspended architectural raft, incorporating a direct/indirect LED luminaire and sensor unit (daylight / presence / remote) control, connected to the DALI bus. Electronic, DALI dimmable control gear with 3 hour, manual test, emergency lighting circuit. Class I electrical, IP20. Raft and luminaire frame: aluminium. Optic: curved acrylic. Supplied with a 6 pole Wieland plug on 3.4m of 6 core cable and a panel mounted 6 pole Wieland socket for through wiring. Supplied with suspension wires. Complete with 4000K LED.